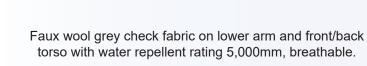

## SIXTPJ Product Features

Black fabric: 100% Polyester plain microfibre with TPU coating, Grey check fabric: 90% polyester, 5% cotton, 5% rayon with TPU coating, Wind resistant, Black fabric with water repellent rating 10,000mm, breathable.