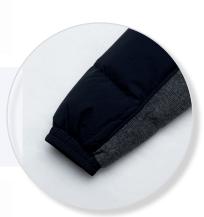

## SIXTPJ Product Features

Black fabric: 100% Polyester plain microfibre with TPU coating, Grey check fabric: 90% polyester, 5% cotton, 5% rayon with TPU coating, Wind resistant, Black fabric with water repellent rating 10,000mm, breathable.

Zippered internal chest pocket with internal audio port.

Elastic cuffs.

Adjustable draw cord on tailored hem.
Embroidery access with concealed zipper at hem.