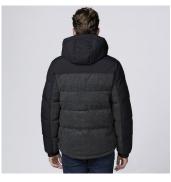

Fit: Classic, Colour: Black/Grey Check, Sizes: XXS-3XL, 5XL (8-24)

Padded collar with detachable/adjustable 3 piece padded hood.

Full front blind zippered plaquet with internal and external storm flaps.

Zippered internal chest pocket with internal audio port.

Elastic cuffs.

Adjustable draw cord on tailored hem.
Embroidery access with concealed zipper at hem.