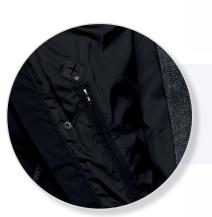

Fit: Classic, Colour: Black/Grey Check, Sizes: XXS-3XL, 5XL (8-24)

Padded collar with detachable/adjustable 3 piece padded hood.

Full front blind zippered plaquet with internal and external storm flaps.

Zippered internal chest pocket with internal audio port.

Elastic cuffs.

Adjustable draw cord on tailored hem.
Embroidery access with concealed zipper at hem.