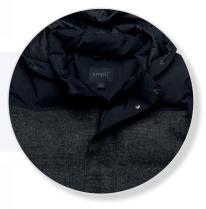

Fit: Classic, Colour: Black/Grey Check, Sizes: XXS-3XL, 5XL (8-24)

Padded collar with detachable/adjustable 3 piece padded hood.

Full front blind zippered plaquet with internal and external storm flaps.