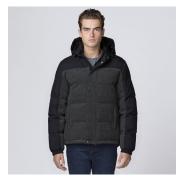

## **XT PLUNGE JACKET**

## SIXTPJ Product Features

Black fabric: 100% Polyester plain microfibre with TPU coating, Grey check fabric: 90% polyester, 5% cotton, 5% rayon with TPU coating, Wind resistant, Black fabric with water repellent rating 10,000mm, breathable.

Fit: Classic, Colour: Black/Grey Check, Sizes: XXS-3XL, 5XL (8-24)

Padded collar with detachable/adjustable 3 piece padded hood.

Full front blind zippered plaquet with internal and external storm flaps.

Zippered internal chest pocket with internal audio port.

Elastic cuffs.

Adjustable draw cord on tailored hem.
Embroidery access with concealed zipper at hem.