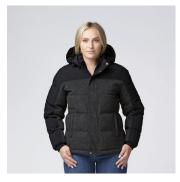

## **XT PLUNGE JACKET**

## SIXTPJ Product Features

Black fabric: 100% Polyester plain microfibre with TPU coating, Grey check fabric: 90% polyester, 5% cotton, 5% rayon with TPU coating, Wind resistant, Black fabric with water repellent rating 10,000mm, breathable.

Fit: Classic, Colour: Black/Grey Check, Sizes: XXS-3XL, 5XL (8-24)

Padded collar with detachable/adjustable 3 piece padded hood.

Full front blind zippered plaquet with internal and external storm flaps.

Zippered internal chest pocket with internal audio port.

Elastic cuffs.

Adjustable draw cord on tailored hem.
Embroidery access with concealed zipper at hem.