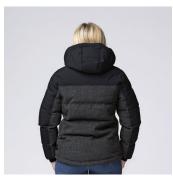

Fit: Classic, Colour: Black/Grey Check, Sizes: XXS-3XL, 5XL (8-24)

Padded collar with detachable/adjustable 3 piece padded hood.

Full front blind zippered plaquet with internal and external storm flaps.

Zippered internal chest pocket with internal audio port.

Elastic cuffs.

Adjustable draw cord on tailored hem.
Embroidery access with concealed zipper at hem.