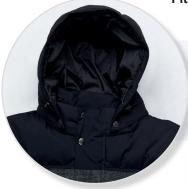

Fit: Classic, Colour: Black/Grey Check, Sizes: XXS-3XL, 5XL (8-24)

Padded collar with detachable/adjustable 3 piece padded hood.

Full front blind zippered plaquet with internal and external storm flaps.